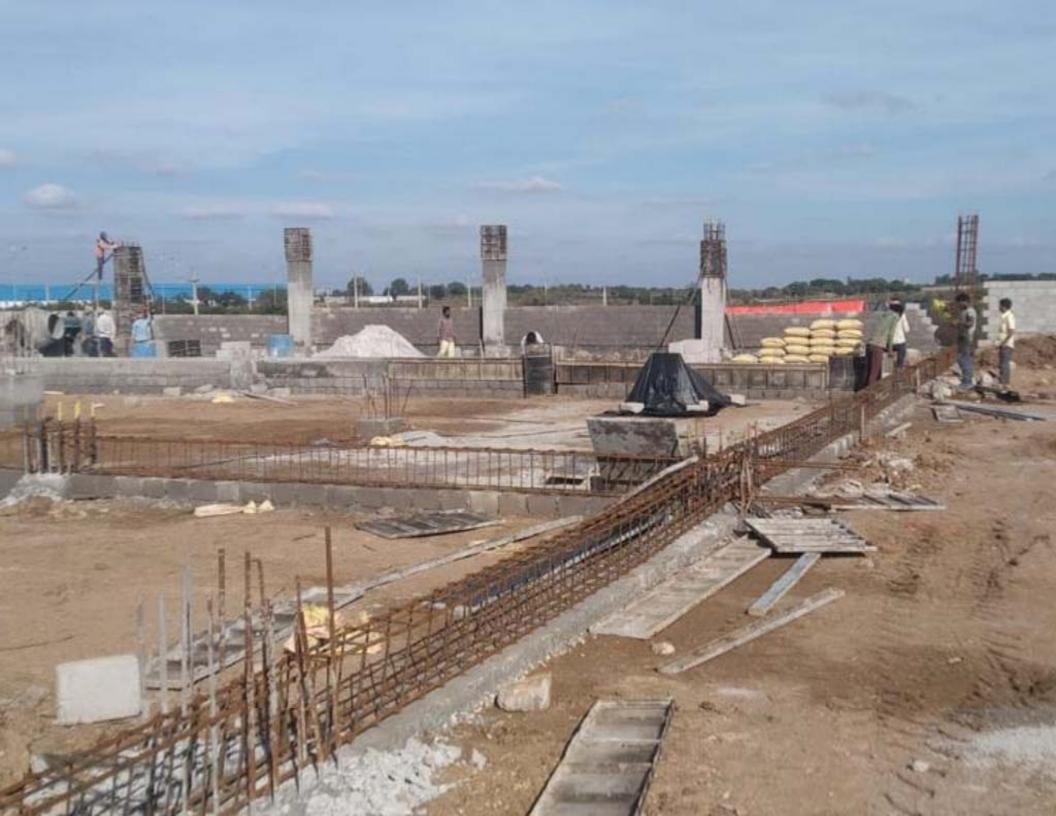

All the machines are already ordered and are expected to be at our plant site by End of January 2023. And glass processing machines would be installed in June 2023. Further, pictures of the plant has been attached herewith.

The construction for the plant is on, total area of 73,500 sq. feet is being constructed for work/office. The construction is carried out considering requirement of space after future expansion for new products lines such as OTG, Built-in Oven, Cooking Range etc. The plant will include: