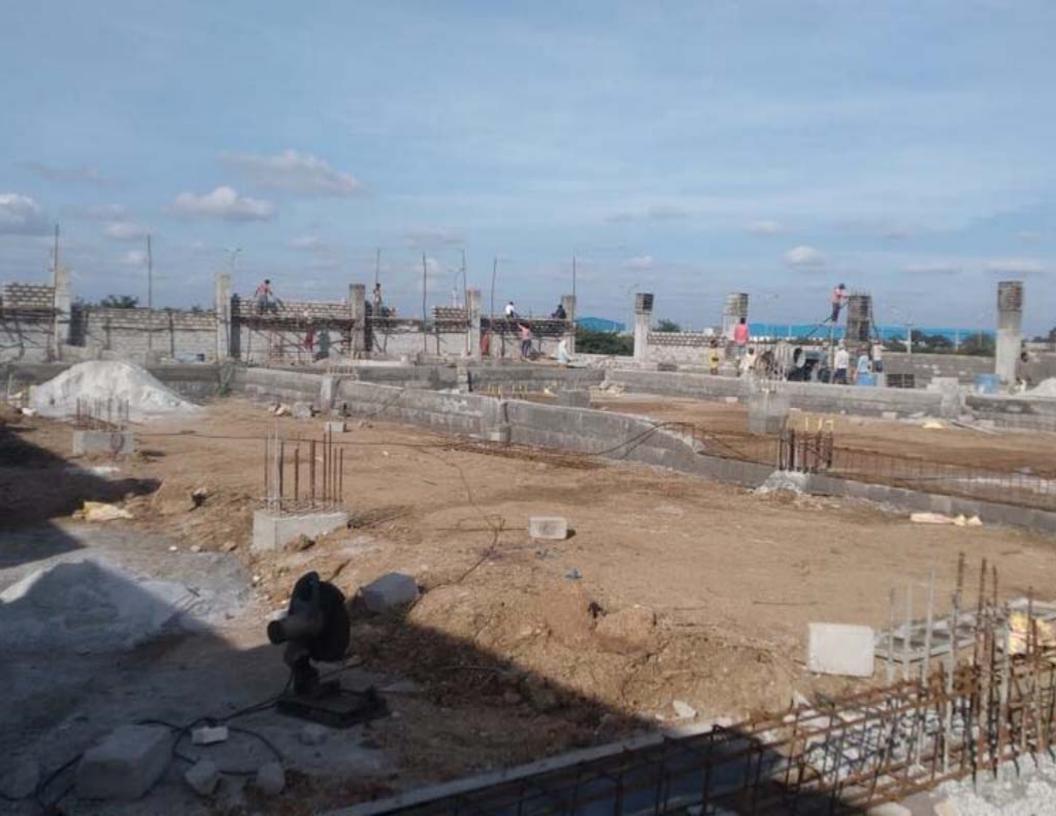

All the machines are already ordered and are expected to be at our plant site by End of January 2023. And glass processing machines would be installed in June 2023. Further, pictures of the plant has been attached herewith.

The construction for the plant is on, total area of 73,500 sq. feet is being constructed for work/office. The construction is carried out considering requirement of space after future expansion for new products lines such as OTG, Built-in Oven, Cooking Range etc. The plant will include: