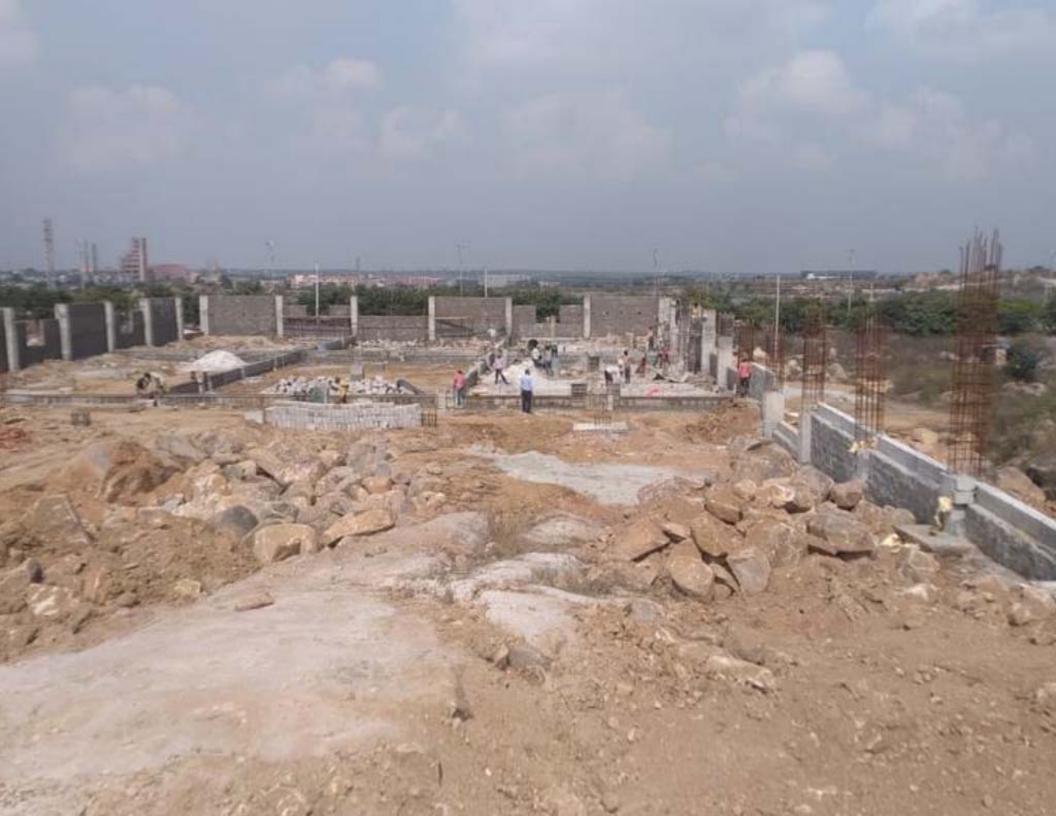

All the machines are already ordered and are expected to be at our plant site by End of January 2023. And glass processing machines would be installed in June 2023. Further, pictures of the plant has been attached herewith.

The construction for the plant is on, total area of 73,500 sq. feet is being constructed for work/office. The construction is carried out considering requirement of space after future expansion for new products lines such as OTG, Built-in Oven, Cooking Range etc. The plant will include: